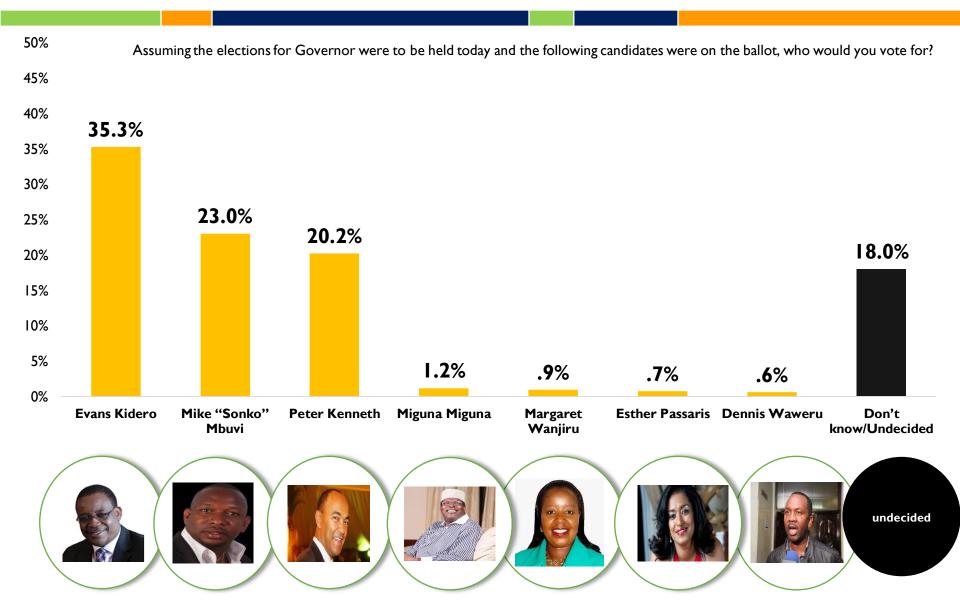

## NAIROBI COUNTYTRAK GUBERNATORIAL POPULARITY POLL

Assuming the elections for Governor were to be held today and the following candidates were on the ballot, who would you vote for?

infotrak Research & Consulting

### POPULARITY OF CURENT NAIROBI COUNTY GUBERNATORIAL ASPIRANTS